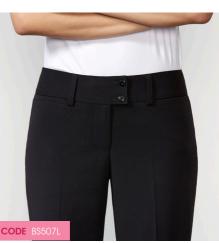

Meet Stella, Eve, and Kate – a classic black work pant available in three new body fits. Designed to fit and flatter your unique shape in all the right places!

the fit

Curve, Classic or Slim – fits your shape for a flattering sillouhette.

the Fabric

Ultimate 4-way stretch Poly/Viscose/Elastane - keeps you looking professional and comfortable.

the Care

Machine wash 'n' wear with next to no ironing required - need we say more?

The Style

Midrise, straight leg. Wider waistband and low profile pockets - it all works together to enhance your best features!