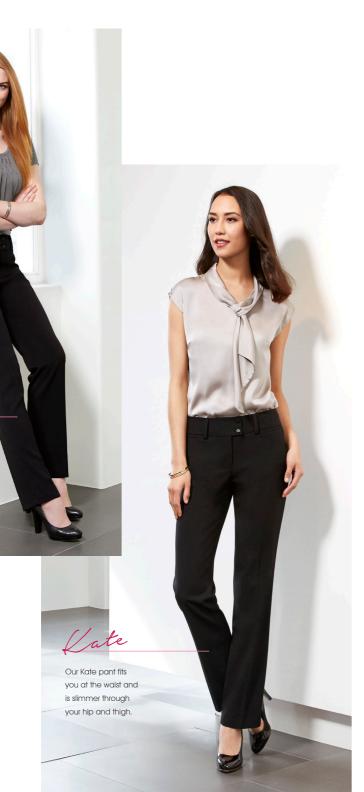

Late

## Kate is the perfect pant for you if:

- You find pants fit at the waist but are too loose at the hip
- You have a slimmer thigh
- You have a petite or slender build

| LADIES SIZE       | 4    | 6    | 8    | 10   | 12    | 14    | 16    |
|-------------------|------|------|------|------|-------|-------|-------|
| TO FIT WAIST (CM) | 57.5 | 60   | 65   | 70   | 75    | 80    | 85    |
| TO FIT HIP (CM)   | 85   | 87.5 | 92.5 | 97.5 | 102.5 | 107.5 | 112.5 |