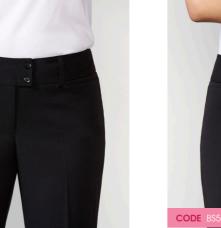

Meet Stella, Eve, and Kate – a classic black work pant available in three new body fits. Designed to fit and flatter your unique shape in all the right places!

the fit

Curve, Classic or Slim – fits your shape for a flattering sillouhette.

the Fabric

Ultimate 4-way stretch Poly/Viscose/Elastane - keeps you looking professional and comfortable.

the Care

Machine wash 'n' wear with next to no ironing required - need we say more?

The Style

Midrise, straight leg. Wider waistband and low profile pockets - it all works together to enhance your best features!