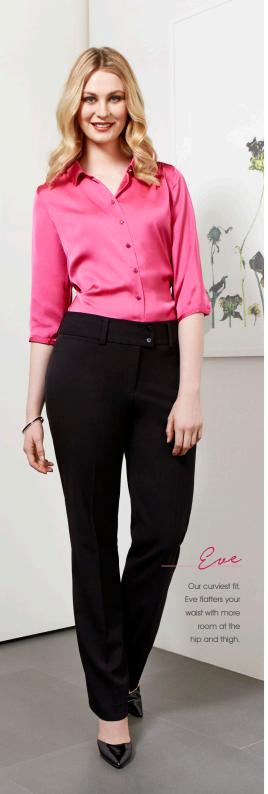

Stella

Balanced curve between your

waist and hip, our Stella pant will fit

you just right.

LADIES SIZE \_\_\_\_\_

TO FIT WAIST ( TO FIT HIP (CN

Eve

Eve is the perfect pant for you if:

- You often find pants gaping at the waist
- You need more room through the seat and thigh You want a flattering cut for
- your hourglass or pear shape

|      | 10  | 12  | 14  | 16  | 18  | 20  | 22  | 24  | 26  |
|------|-----|-----|-----|-----|-----|-----|-----|-----|-----|
| (CM) | 72  | 77  | 82  | 87  | 94  | 99  | 104 | 109 | 114 |
| M)   | 101 | 106 | 111 | 116 | 123 | 128 | 133 | 138 | 143 |