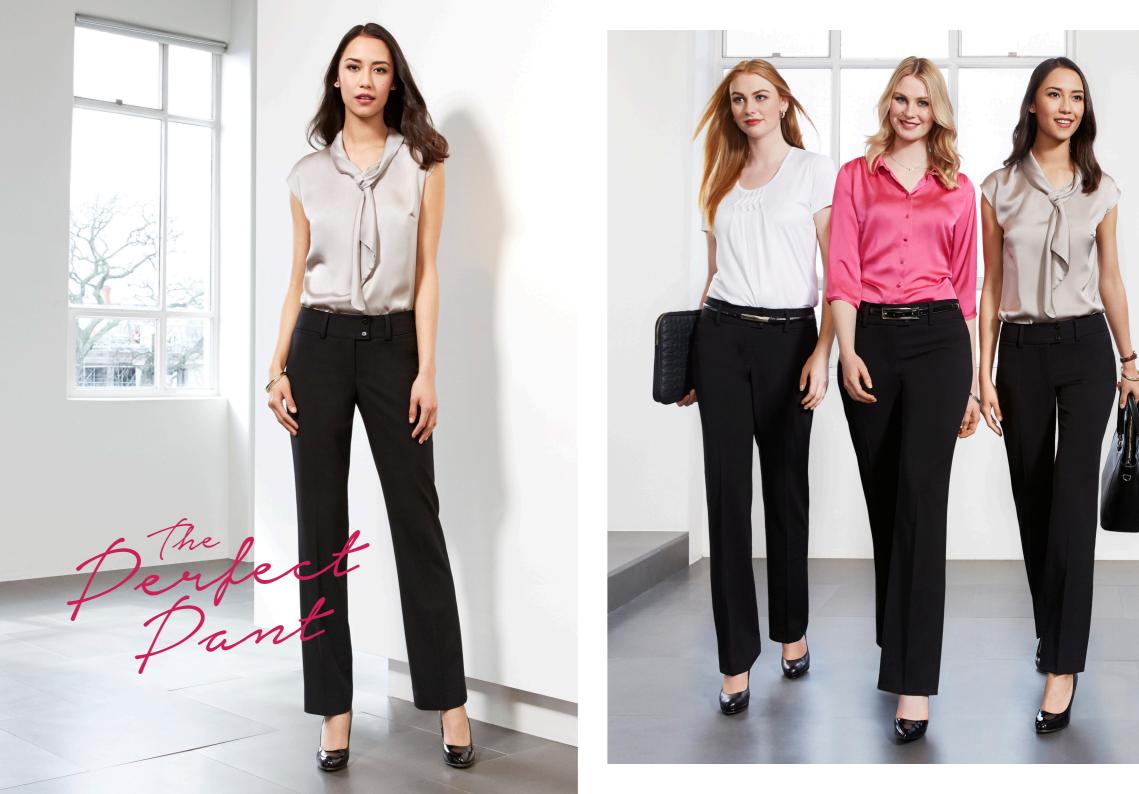

Meet Stella, Eve, and Kate – a classic black work pant available in three new body fits. Designed to fit and flatter your unique shape in all the right places!

the fit

Curve, Classic or Slim – fits your shape for a flattering sillouhette.

A trusted black pant is a uniform essential that never goes out of style, but often the challenge is finding a great fit that suits a variety of body shapes.

Our Perfect Pant helps overcome that challenge by offering three body fits in an everyday, classic style that will keep you looking professional – but more importantly, happy!