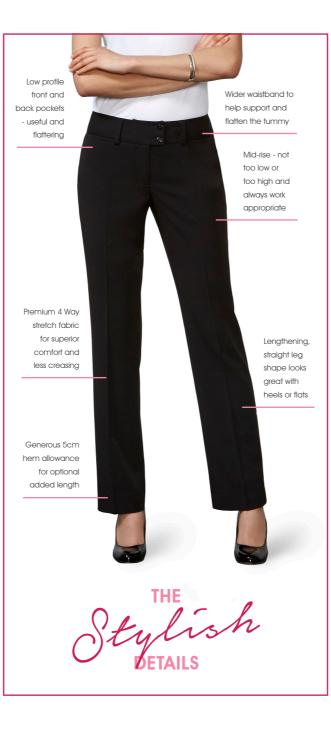

Meet Stella, Eve, and Kate – a classic black work pant available in three new body fits. Designed to fit and flatter your unique shape in all the right places!

the fit

Curve, Classic or Slim – fits your shape for a flattering sillouhette.

the Fabric

Ultimate 4-way stretch Poly/Viscose/Elastane - keeps you looking professional and comfortable.

the Care

Machine wash 'n' wear with next to no ironing required - need we say more?

The Style

Midrise, straight leg. Wider waistband and low profile pockets - it all works together to enhance your best features!